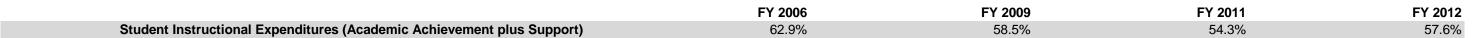

## **Rush County Schools (6995)**

|                                | FY06 % of Total |       | FY09 % of Total |       | FY11 % of Total |       | FY12 % of Total |       |
|--------------------------------|-----------------|-------|-----------------|-------|-----------------|-------|-----------------|-------|
| Student Instructional Category | FY 2006         | Exp   | FY 2009         | Exp   | FY 2011         | Exp   | FY 2012         | Ехр   |
| Student Academic Achievement   | \$12,315,762    | 55.3% | \$12,771,007    | 50.1% | \$12,347,933    | 45.4% | \$12,656,046    | 48.4% |
| Student Instructional Support  | \$1,689,226     | 7.6%  | \$2,142,178     | 8.4%  | \$2,420,754     | 8.9%  | \$2,389,330     | 9.1%  |
| Overhead and Operational       | \$5,551,614     | 24.9% | \$6,010,057     | 23.6% | \$6,245,682     | 23.0% | \$6,695,584     | 25.6% |
| Nonoperational                 | \$2,718,922     | 12.2% | \$4,550,454     | 17.9% | \$6,176,472     | 22.7% | \$4,390,196     | 16.8% |
| Grand Total                    | \$22,275,524    |       | \$25,473,695    |       | \$27,190,840    |       | \$26,131,155    |       |