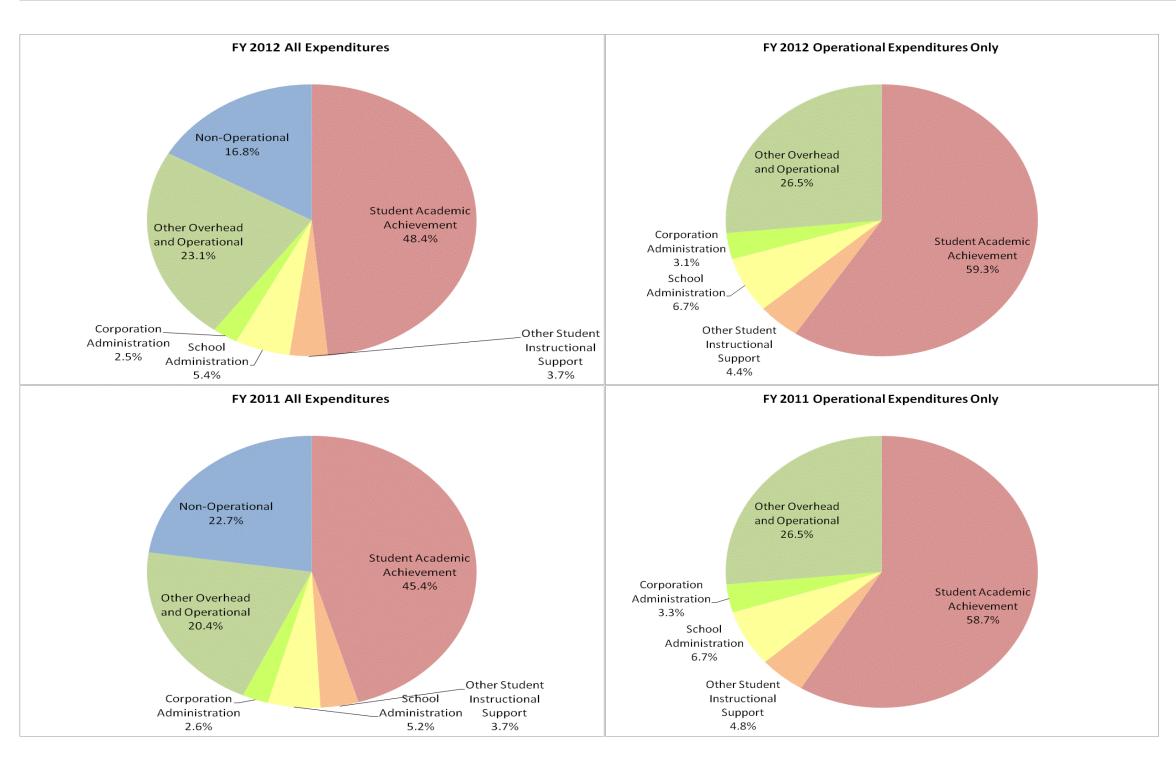

## **Rush County Schools (6995)**

|                                | FY06 % of Total |       | FY09 % of Total |       | FY11 % of Total |       | FY12 % of Total |       |
|--------------------------------|-----------------|-------|-----------------|-------|-----------------|-------|-----------------|-------|
| Student Instructional Category | FY 2006         | Exp   | FY 2009         | Exp   | FY 2011         | Exp   | FY 2012         | Ехр   |
| Student Academic Achievement   | \$12,315,762    | 55.3% | \$12,771,007    | 50.1% | \$12,347,933    | 45.4% | \$12,656,046    | 48.4% |
| Student Instructional Support  | \$1,689,226     | 7.6%  | \$2,142,178     | 8.4%  | \$2,420,754     | 8.9%  | \$2,389,330     | 9.1%  |
| Overhead and Operational       | \$5,551,614     | 24.9% | \$6,010,057     | 23.6% | \$6,245,682     | 23.0% | \$6,695,584     | 25.6% |
| Nonoperational                 | \$2,718,922     | 12.2% | \$4,550,454     | 17.9% | \$6,176,472     | 22.7% | \$4,390,196     | 16.8% |
| Grand Total                    | \$22,275,524    |       | \$25,473,695    |       | \$27,190,840    |       | \$26,131,155    |       |